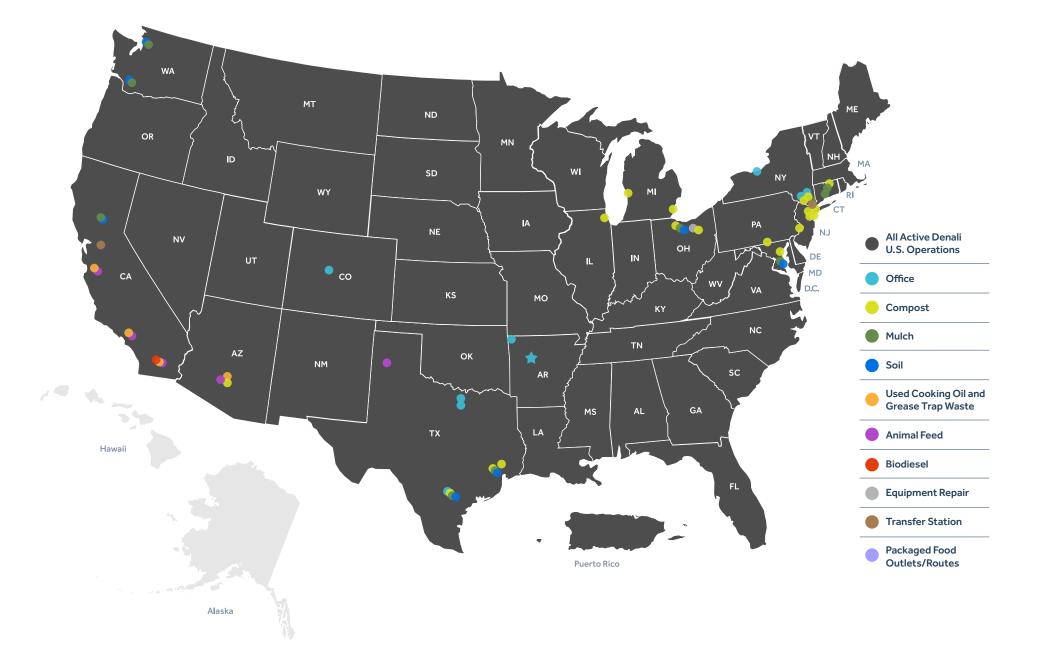

## BY THE NUMBERS

digester

**38** Ministry of the second se

farms for animal feed

**FACILITIES MAP** 

## 64 Denali Locations