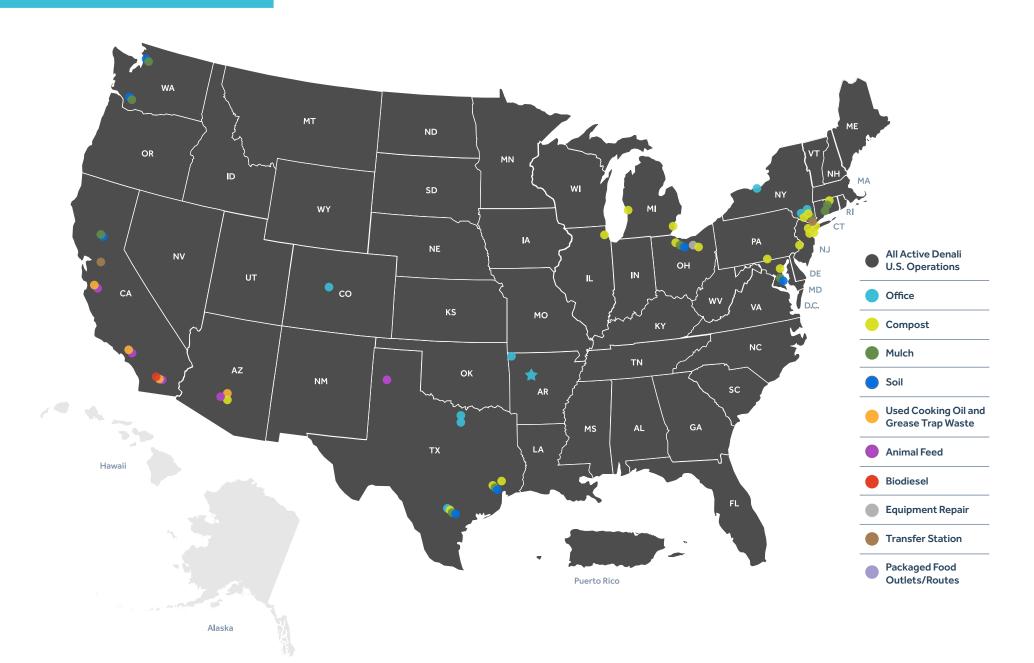

#### **WHY DENALI?**

With operations in the 48 contiguous United States plus Puerto Rico, we can easily service your operation on a regular schedule, ensuring your organic material does not accumulate and create an unpleasant experience for your clients and employees.

#### BY THE NUMBERS

**1,000** trucks

24 compost, mulch & soil facilities

53
compost partners

processing facilities in 14 states

5 \$\$\$ animal feed manufacturing sites

235 farms for animal feed

#### **64** Denali Locations