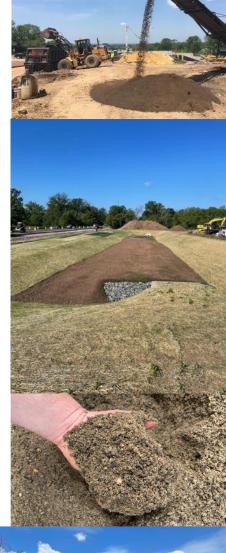

## Types of WeCare Engineered Soils™

- WeCare Bioretention (Basin) Soils: Blended for various types of stormwater basins.
- WeCare Rain Garden Soils: Designed and blended for proper storm water management and filtration.
- WeCare Engineered Soils: Soils blended to meet individual project specifications, as well as your needs.
- WeCare General Planting Soils: Ideal for many general planting applications and contributes significantly to sustained soil fertility, superior soil structure and porosity.
- WeCare Erosion Control Soils: Custom soils designed to meet erosion and sediment control needs.

Denali has extensive experience creating custom engineered soils for small-, medium-, and large-scale projects.

Scan to learn more

DENALI