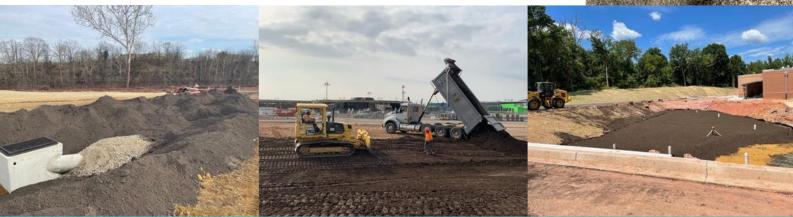

## Types of WeCare Engineered Soils™

- WeCare Bioretention (Basin) Soils: Blended for various types of stormwater basins.
- WeCare Rain Garden Soils: Designed and blended for proper storm water management and filtration.
- WeCare Engineered Soils: Soils blended to meet individual project specifications, as well as your needs.
- WeCare General Planting Soils: Ideal for many general planting applications and contributes significantly to sustained soil fertility, superior soil structure and porosity.
- WeCare Erosion Control Soils: Custom soils designed to meet erosion and sediment control needs.

Denali has extensive experience creating custom engineered soils for small-, medium-, and large-scale projects.

Scan to learn more

DENALI