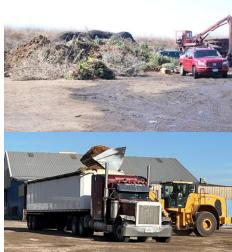

# **Denali Services**

- Green Waste Recycling: Got loads of wood, brush and yard waste to dispose of? Bring your brush, leaves, and chipped wood to our facility and we'll turn it into quality landscaping products. It's a fast, efficient, and environmentally responsible way to deal with your town's yard waste.
- Green Waste Management: Put our recycling management expertise to work with a custom program designed to your town's individual requirements. Services include: yard waste grinding, screening and windrow turning.
- Food Waste Hauling: Instead of sending your company's unused food to a landfill, we collect and ensure that it is properly recycled into high-quality and useful end products.
- Green Waste Hauling: We help towns quickly and easily dispose of your brush, leaves and chipped wood. With just one call, we can arrange for all the equipment and manpower your town requires to efficiently haul your yard waste to our recycling facilities.