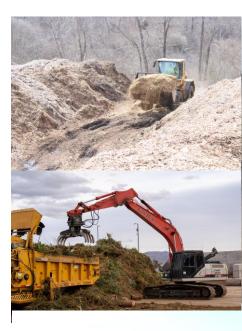

# **Denali Services**

- Green Waste Recycling: Got loads of wood, brush and yard waste to dispose of? Bring your brush, leaves, and chipped wood to our facility and we'll turn it into quality landscaping products. It's a fast, efficient, and environmentally responsible way to deal with your town's yard waste.
- Green Waste Management: Put our recycling management expertise to work with a custom program designed to your town's individual requirements. Services include: yard waste grinding, screening and windrow turning.
- Food Waste Hauling: Instead of sending your company's unused food to a landfill, we collect and ensure that it is properly recycled into high-quality and useful end products.
- Green Waste Hauling: We help towns quickly and easily dispose of your brush, leaves and chipped wood. With just one call, we can arrange for all the equipment and manpower your town requires to efficiently haul your yard waste to our recycling facilities.